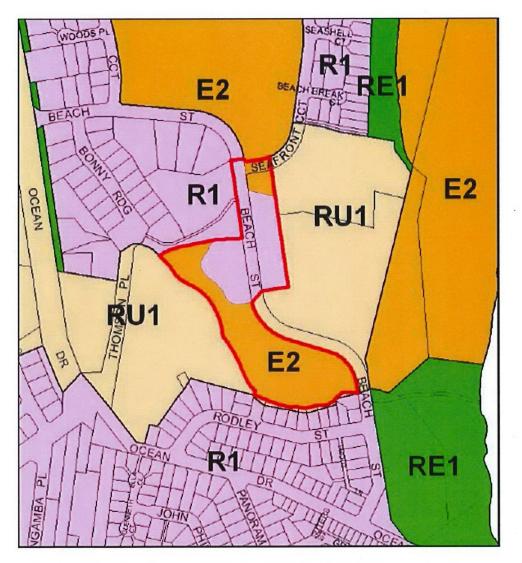

### **Requirements imposed on determination:**

 The location of future serviced self-care seniors housing on Lot 2 DP 1091253 is to be limited to the area of land proposed to be zoned R1 General Residential in planning proposal PP\_2017\_PORTM\_003\_00 and as shown on the map at Schedule 3.

## **SCHEDULE 3**

Map of that portion of Lot 2 DP 1091253 proposed to be zoned R1 General Residential.

Extract of Planning Proposal PP\_2017\_PORTM\_003\_00 showing that area of the Lot 2 DP 1091253 proposed to be zoned R1 General Residential.